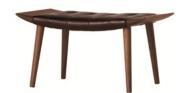

Arm Lounge chair: Walnut

Oak

Frame Armchair, Easy chiar and Stool: Walnut

Oak

Finishing all collection: Walnut oil finish

Oak oil finish Oak oil finish W/H

Oak polyurethane finish N/L Oak polyurethane finish W/H Oak polyurethane finish B/K

Seat and back upholstery all collection: Leather and fabric

## **DIMENSIONS**

Lounge chair: W645 x D710 x H810 mm

Armachair: W560 x D575 x H840 mm

Easy chair: W700 x D765 x H790 mm

Stool: W670 x D420 x H380 mm