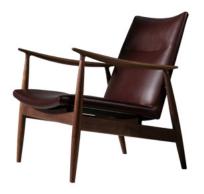

Arm Lounge chair: Walnut

Oak

Frame Armchair, Easy chiar and Stool: Walnut

Oak

Finishing all collection: Walnut oil finish

Oak oil finish Oak oil finish W/H

Oak polyurethane finish N/L Oak polyurethane finish W/H Oak polyurethane finish B/K

Seat and back upholstery all collection: Leather and fabric

## **DIMENSIONS**

Lounge chair: W645 x D710 x H810 mm

Armachair: W560 x D575 x H840 mm

Easy chair: W700 x D765 x H790 mm

Stool: W670 x D420 x H380 mm