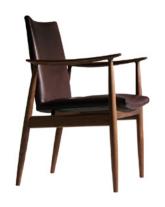

Arm Lounge chair: Walnut

Oak

Frame Armchair, Easy chiar and Stool: Walnut

Oak

Finishing all collection: Walnut oil finish

Oak oil finish Oak oil finish W/H

Oak polyurethane finish N/L Oak polyurethane finish W/H Oak polyurethane finish B/K

Seat and back upholstery all collection: Leather and fabric

## **DIMENSIONS**

Lounge chair: W645 x D710 x H810 mm

Armachair: W560 x D575 x H840 mm

Easy chair: W700 x D765 x H790 mm

Stool: W670 x D420 x H380 mm