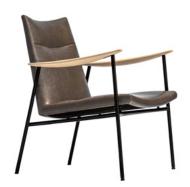

### **MATERIALS**

Frame Lounge chair: Steel powder coating with black and

hairline stainlness steel acrylic urethane

coating with 6 colors

in classic rose, shiny brass, antique brass, shiny bronze, antique gray and shiny hairline

Arm Lounge chair: Walnut

Oak

Frame Armchair, Easy chiar and Stool: Walnut

Oak

Finishing all collection: Walnut oil finish

Oak oil finish Oak oil finish W/H

Oak polyurethane finish N/L Oak polyurethane finish W/H Oak polyurethane finish B/K

Seat and back upholstery all collection: Leather and fabric

## **DIMENSIONS**

Lounge chair: W645 x D710 x H810 mm

Armachair: W560 x D575 x H840 mm

Easy chair: W700 x D765 x H790 mm

Stool: W670 x D420 x H380 mm