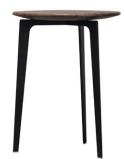

## OS TABLE | COLLECTION

SIDE TABLE design Ritzwell 2014

## **MATERIALS**

Top: Solid Walnut

Solid Oak

Leg: Steel powder coating with black and hairline

stainless steel acrylic urethane coating with 6 colors classic rose, shiny brass, antique brass, shiny bronze,

antique gray and shiny hairline

Finishing: Walnut oil finish NL

Walnut polyurethane finish NL

Oak oil finish NL Oak oil finish WH

Oak polyurethane finish NL Oak polyurethane finish WH Oak polyurethane finish BK Oak polyurethane finish mBK Oak polyurethane finish mTG

## **DIMENSIONS**

Side table: Ø 700 x H420 mm

Ø 400 x H500 mm