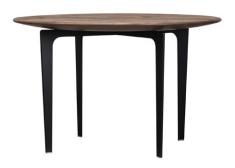

## OS TABLE | COLLECTION

SIDE TABLE design Ritzwell 2014

## **MATERIALS**

Top: Solid Walnut

Solid Oak

Leg: Steel powder coating with black and hairline

stainless steel acrylic urethane coating with 6 colors classic rose, shiny brass, antique brass, shiny bronze,

antique gray and shiny hairline

Finishing: Walnut oil finish NL

Walnut polyurethane finish NL

Oak oil finish NL Oak oil finish WH

Oak polyurethane finish NL Oak polyurethane finish WH Oak polyurethane finish BK Oak polyurethane finish mBK Oak polyurethane finish mTG

## **DIMENSIONS**

Side table: Ø 700 x H420 mm

Ø 400 x H500 mm