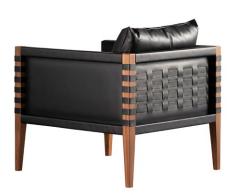

## TECHNICAL SHEET

LOUNGE CHAIR design Atelier D.Q. 2014 | 2017

The square form of the sofa imparts a feeling of relaxation and comfort. While composed of flat surfaces on three sides it evolves into a three-dimensional form rich in organic beauty.

The luxurious base of thick leather is accentuated with a belt design bringing out the full beauty of the materials. The interplay of light and shadow on the delicate texture reveals its quiet, refined feel. Alvar Aalto once said, "The furniture, the fabrics, the color schemes and the structures can be earnestly and happily made so that they produce no contrast to the tragedy and comedy of human life." And in keeping with his philosophy our sofa incorporates softness into its very design for satisfyingly deep comfort and relaxation.

## **MATERIALS**

Frame: Walnut and thick leather

Oak and thick leather

Finishing: Walnut oil finish NL

Oak oil finish NL Oak oil finish WH

Oak polyurethane finish NL Oak polyurethane finish WH Oak polyurethane finish BK