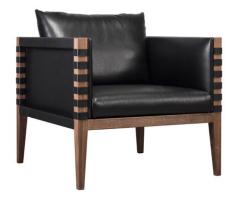

## TECHNICAL SHEET

LOUNGE CHAIR design Atelier D.Q. 2014 | 2017

The square form of the sofa imparts a feeling of relaxation and comfort. While composed of flat surfaces on three sides it evolves into a three-dimensional form rich in organic beauty.

The luxurious base of thick leather is accentuated with a belt design bringing out the full beauty of the materials. The interplay of light and shadow on the delicate texture reveals its quiet, refined feel. Alvar Aalto once said, "The furniture, the fabrics, the color schemes and the structures can be earnestly and happily made so that they produce no contrast to the tragedy and comedy of human life." And in keeping with his philosophy our sofa incorporates softness into its very design for satisfyingly deep comfort and relaxation.

## **MATERIALS**

Frame: Walnut and thick leather

Oak and thick leather

Finishing: Walnut oil finish NL

Oak oil finish NL Oak oil finish WH

Oak polyurethane finish NL Oak polyurethane finish WH Oak polyurethane finish BK