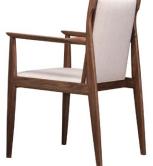

# CLAUDE | COLLECTION

CHAIR | ARMCHAIR | EASY CHAIR design Shinsaku Miyamoto 2013 | 2016

The detailing on the sculptured armrests and the lines of the legs are unique, and especially the flawless carving of the armrests suggests the ancient statues of Buddha, creating a tooled yet even finish. The powerful design encompasses tranquility and quietude, a design that combines old elements into something stunningly new.

CHAIR

**ARMCHAIR** 

**EASY CHAIR** 

### **MATERIALS**

Frame: Walnut

Oak

Walnut oil finish NL Finishing:

> Oak oil finish NL Oak oil finish WH

Oak polyurethane finish NL Oak polyurethane finish WH Oak polyurethane finish BK Oak polyurethane finish mBK Oak polyurethane finish mTG

Seat and Back upholstery: Leather and fabric

## **DIMENSIONS**

Chair: W490 x D570 x H810 mm

Armchair: W550 x D580 x H810 mm

W735 x D800 x H760 mm Easy chair: