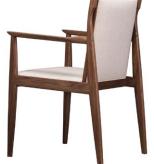

# CLAUDE | COLLECTION

CHAIR | ARMCHAIR | EASY CHAIR design Shinsaku Miyamoto 2013 | 2016

The detailing on the sculptured armrests and the lines of the legs are unique, and especially the flawless carving of the armrests suggests the ancient statues of Buddha, creating a tooled yet even finish. The powerful design encompasses tranquility and quietude, a design that combines old elements into something stunningly new.

CHAIR

**ARMCHAIR** 

**EASY CHAIR** 

### **MATERIALS**

Frame: Walnut

Oak

Walnut oil finish NL Finishing:

> Oak oil finish NL Oak oil finish WH

Oak polyurethane finish NL Oak polyurethane finish WH Oak polyurethane finish BK Oak polyurethane finish mBK Oak polyurethane finish mTG

Seat and Back upholstery: Leather and fabric

## **DIMENSIONS**

Chair: W490 x D570 x H810 mm

Armchair: W550 x D580 x H810 mm

W735 x D800 x H760 mm Easy chair: