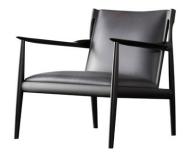

# CLAUDE | COLLECTION

CHAIR | ARMCHAIR | EASY CHAIR design Shinsaku Miyamoto 2013 | 2016

The detailing on the sculptured armrests and the lines of the legs are unique, and especially the flawless carving of the armrests suggests the ancient statues of Buddha, creating a tooled yet even finish. The powerful design encompasses tranquility and quietude, a design that combines old elements into something stunningly new.

CHAIR

**ARMCHAIR** 

**EASY CHAIR** 

### **MATERIALS**

Frame: Walnut

Oak

Walnut oil finish NL Finishing:

> Oak oil finish NL Oak oil finish WH

Oak polyurethane finish NL Oak polyurethane finish WH Oak polyurethane finish BK Oak polyurethane finish mBK Oak polyurethane finish mTG

Seat and Back upholstery: Leather and fabric

## **DIMENSIONS**

Chair: W490 x D570 x H810 mm

Armchair: W550 x D580 x H810 mm

W735 x D800 x H760 mm Easy chair: