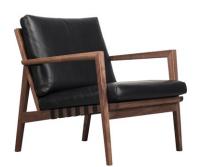

# **BLAVA** | COLLECTION

EASY CHAIR | HIGH BACK EASY CHAIR | OTTOMAN design Atelier D.Q. 2007 | 2011 | 2016

#### **MATERIALS**

Frame: Walnut

Oak

Finishing: Walnut oil finish NL

Oak oil finish NL Oak oil finish WH

Oak polyurethane finish NL Oak polyurethane finish WH Oak polyurethane finish BK Oak polyurethane finish mBK Oak polyurethane finish mTG

Seat, back and arm cushions upholstery:

Removable leather and fabric

Belt: Thick leather, Textile

## **DIMENSIONS**

Easy chair: W660 x D780 x H680 mm

High back easy chair: W670 x D885 x H955 mm

Ottoman: W650 x D410 x H400 mm

**EASY CHAIR** 

HIGH BACK EASY CHAIR

OTTOMAN