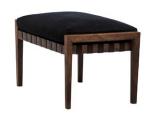

# **BLAVA** | COLLECTION

EASY CHAIR | HIGH BACK EASY CHAIR | OTTOMAN design Atelier D.Q. 2007 | 2011 | 2016

#### **MATERIALS**

Frame: Walnut

Oak

Finishing: Walnut oil finish NL

Oak oil finish NL Oak oil finish WH

Oak polyurethane finish NL Oak polyurethane finish WH Oak polyurethane finish BK Oak polyurethane finish mBK Oak polyurethane finish mTG

Seat, back and arm cushions upholstery:

Removable leather and fabric

Belt: Thick leather, Textile

## **DIMENSIONS**

Easy chair: W660 x D780 x H680 mm

High back easy chair: W670 x D885 x H955 mm

Ottoman: W650 x D410 x H400 mm

**EASY CHAIR** 

HIGH BACK EASY CHAIR

OTTOMAN