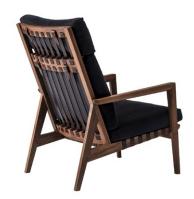

# **BLAVA** | COLLECTION

EASY CHAIR | HIGH BACK EASY CHAIR | OTTOMAN design Atelier D.Q. 2007 | 2011 | 2016

#### **MATERIALS**

Frame: Walnut

Oak

Finishing: Walnut oil finish NL

Oak oil finish NL Oak oil finish WH

Oak polyurethane finish NL Oak polyurethane finish WH Oak polyurethane finish BK Oak polyurethane finish mBK Oak polyurethane finish mTG

Seat, back and arm cushions upholstery:

Removable leather and fabric

Belt: Thick leather, Textile

## **DIMENSIONS**

Easy chair: W660 x D780 x H680 mm

High back easy chair: W670 x D885 x H955 mm

Ottoman: W650 x D410 x H400 mm

**EASY CHAIR** 

HIGH BACK EASY CHAIR

OTTOMAN