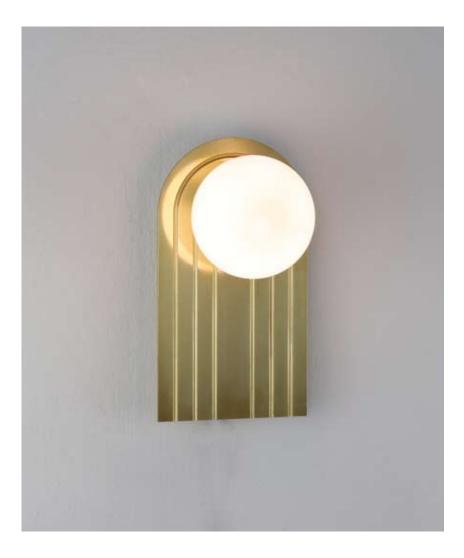

## Wall light object

Inspired by the Modernist movement, this wall light object comlements spaces such as cbathrooms, bedrooms and corridors.

technical details

10 cm

Light: G9 LED light bulb, 50W Lumens: 600 Color temprature: 2700K warm white

Materials: brass palette, glass ball, LED light bulb

Dimensions: 131 mm x 238 mm Brass palette thickness: 4 mm Distance from wall: 32 mm Number of light balls: 1

Brass pipe diameter: 10 mm & 36 mm Canopy diameter: 10 cm

Voltage: 110-240

Assembled by hand in Berlin studio from costume components. Available finishes: polished brass, natural brass, satin brass Made to order.

131 mm

238 mm

web: www.naamahofman.com instagram: @naamahofman