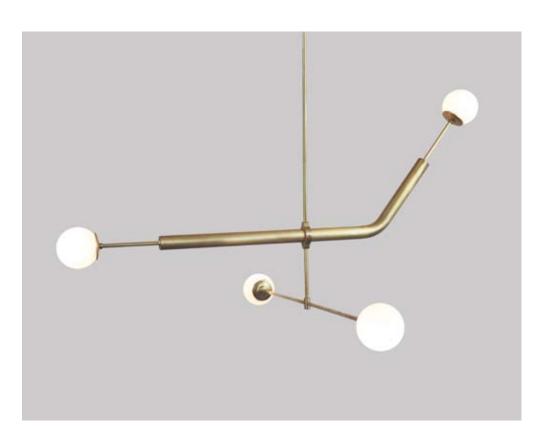

## NAAMA HOFMAN LIGHT OBJECTS

THE 020 COLLECTION

Light Object 020.2

Pendant light object

Classicaly modern, this light object was designed as a multi-purpose light object. It easily complements any space without imposing iteself.

Light Object

020.2

technical details

100 cm

Materials: brass pipe, glass balls, LED light bulb

Light: G9 LED light bulb

Lumens: 1600

Color temprature: 2700K warm white

Dimensions: 100 cm x 90 cm x 43 cm (height to order)

Number of light balls: 4

Brass pipe diameter: 10 mm & 36 mm

Canopy diameter: 10 cm

Voltage: 110-240

Assembled by hand in Berlin studio from costume components.