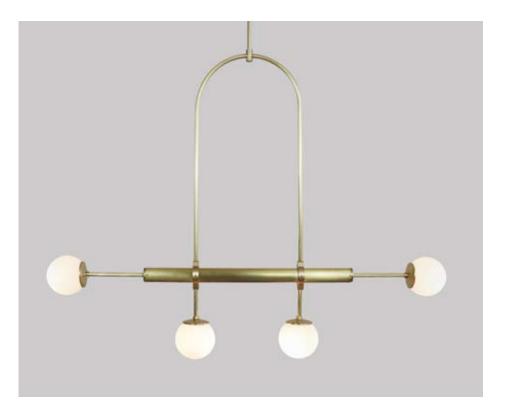

## NAAMA HOFMAN LIGHT OBJECTS

THE 020 COLLECTION

Light Object

020.1

| Pendant | light | object |
|---------|-------|--------|
|         |       |        |

Inspired by the simplicity of Light Object 018, this new object is LED based light and it utilizes the design power of round light with the support of simple lines and comforting shapes.

technical details

020.1

80 cm

Materials: brass pipe, glass balls, LED light bulb Light: G9 LED light bulb Lumens: 1280

Color temprature: 2700K warm white

Dimensions: 80 cm x 55 cm (height to order) Number of light balls: 4