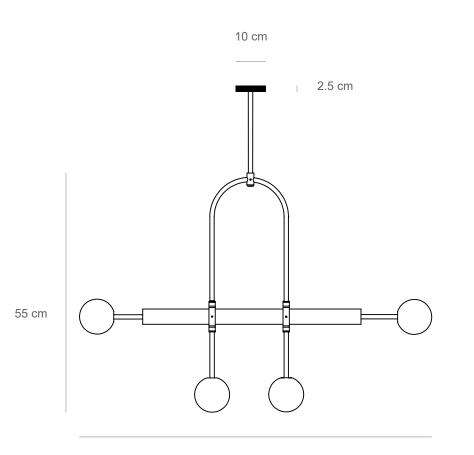

technical details

020.1

80 cm

Materials: brass pipe, glass balls, LED light bulb Light: G9 LED light bulb Lumens: 1280

Color temprature: 2700K warm white

Dimensions: 80 cm x 55 cm (height to order) Number of light balls: 4

Brass pipe diameter: 10 mm & 36 mm Canopy diameter: 10 cm

Voltage: 110-240

Assembled by hand in Berlin studio from costume components. Available finishes: polished brass, natural brass, saten brass, black, white Customization available. Made to order. web: www.naamahofman.com instagram: @naamahofman