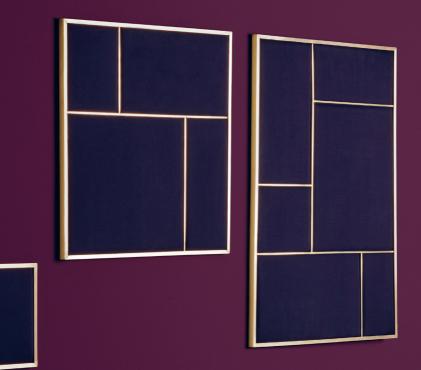

## **PLEASE WAIT**

This pinboard could be an organiser. School stuff in one area, work stuff in another. Appointments, 'to do' lists, flyers, numbers, whatever. If you need to Mondrianise your life. Or use it as a moodboard – photos, tickets, recipes, fun.

The pinboards come in three different sizes and can combine to create a dynamic landscape for presentation, composition and decoration. Clean-lined, multifunctional but flexible. The foam and textiles have been specially engineered to provide soundproofing, so the NOUVEAU PIN softens the acoustic signature of any space it adorns.