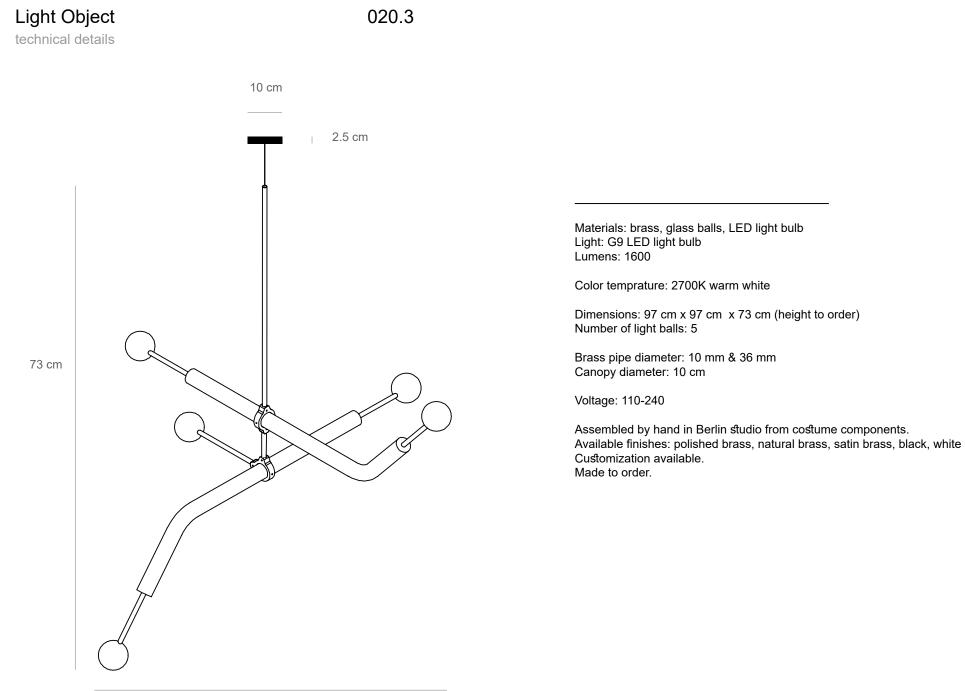

020.3

Pendant light object

Vivacious and full of movement, this light object inspires and can suite nearly any space.

Wall light object

Formed by basic geometric shapes: circle and a line. Elegant and simple, this light object is a true design masterpiece.

technical details

Materials: brass pipe, acrylic tube, LED lights Light: flexible LED strip light, 16W, 24V - UL listed

Color temprature: 2700K warm white

Dimensions: 80 cm x 5 cm (height to order) Light tube diameter: 35 mm Canopy diameter: 20 cm Available light tube lengths: 80 cm / 60 cm / 40 cm

Voltage: 110-240 CE Approved

Assembled by hand in Berlin studio from costume components. Available finishes: polished brass, natural brass, black, white Customization available. Made to order.

This light object emphasizes the strength of a simple line of light and how easily it can bring comfort and organize a space.