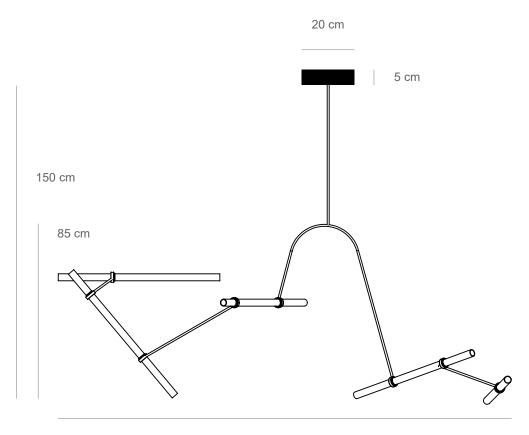

technical details

Materials: brass pipe, acrylic tube, LED lights Light: flexible LED strip light, 16W, 24V - UL listed

Color temprature: 2700K warm white

Dimensions: 80 cm x 5 cm (height to order) Light tube diameter: 35 mm Canopy diameter: 20 cm Available light tube lengths: 80 cm / 60 cm / 40 cm

Voltage: 110-240 CE Approved

Assembled by hand in Berlin studio from costume components. Available finishes: polished brass, natural brass, black, white Customization available. Made to order.

This light object emphasizes the strength of a simple line of light and how easily it can bring comfort and organize a space.