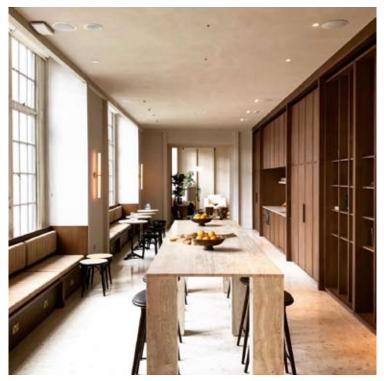

technical details

Horizontal pendant light object

Inspiring simplicity is the essence of this horizontal pendant light object. Designed to make a strong impact by using just two lines.

015

Suitable for ceiling, wall, floor and table