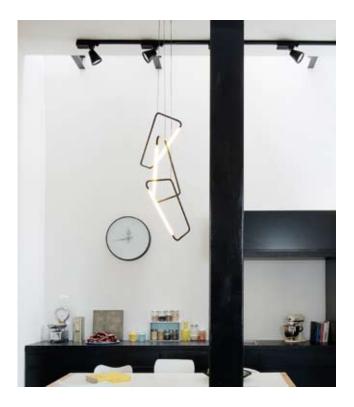

020.3

Pendant light object

Vivacious and full of movement, this light object inspires and can suite nearly any space.

Wall light object

Formed by basic geometric shapes: circle and a line. Elegant and simple, this light object is a true design masterpiece.

technical details

Materials: brass pipe, acrylic tube, LED lights Light: flexible LED strip light, 16W, 24V - UL listed

Color temprature: 2700K warm white

Dimensions: 80 cm x 5 cm (height to order) Light tube diameter: 35 mm Canopy diameter: 20 cm Available light tube lengths: 80 cm / 60 cm / 40 cm

Voltage: 110-240 CE Approved

Assembled by hand in Berlin studio from costume components. Available finishes: polished brass, natural brass, black, white Customization available. Made to order.

This light object emphasizes the strength of a simple line of light and how easily it can bring comfort and organize a space.