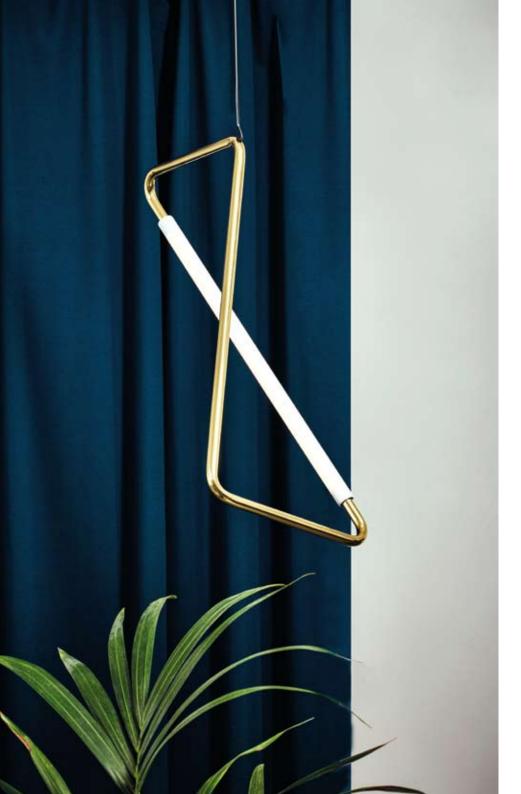

technical details

Horizontal pendant light object

Inspiring simplicity is the essence of this horizontal pendant light object. Designed to make a strong impact by using just two lines.

015

Suitable for ceiling, wall, floor and table