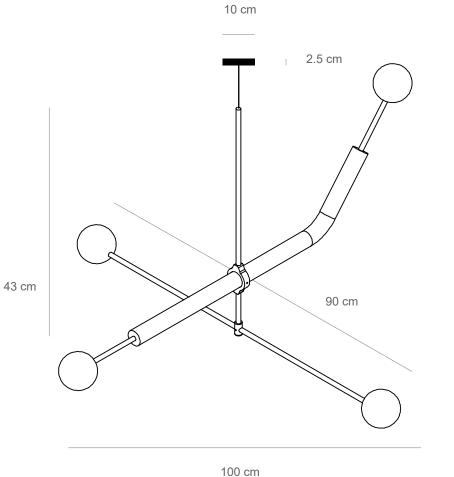

020.1

020.2

Pendant light object

Classicaly modern, this light object was designed as a multi-purpose light object. It easily complements any space without imposing iteself.

technical details

Materials: brass pipe, glass balls, LED light bulb Light: G9 LED light bulb Lumens: 1600

Color temprature: 2700K warm white

Dimensions: 100 cm x 90 cm x 43 cm (height to order) Number of light balls: 4

Brass pipe diameter: 10 mm & 36 mm Canopy diameter: 10 cm

Voltage: 110-240

Assembled by hand in Berlin studio from costume components. Available finishes: polished brass, natural brass, satin brass, black, white Customization available. Made to order.