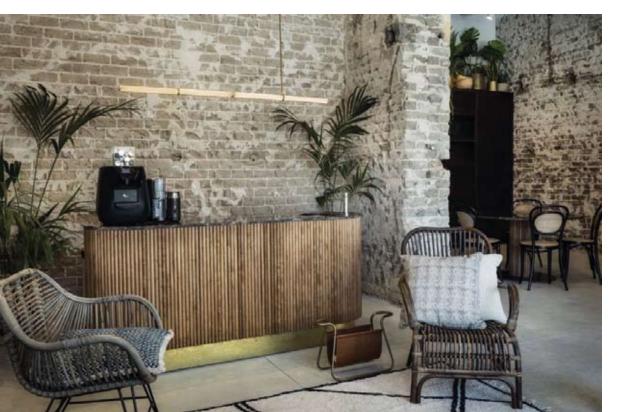

018

Pendant light object

Beautiful with a clear presence, a light object that can fit in many locations, in residences, restaurants or hotels.

technical details

Materials: brass pipe, acrylic tube, LED lights Light: flexible LED strip light, 20W, 24V - UL listed

Assembled by hand in Berlin studio from costume components. Available finishes: polished brass, natural brass, black, white Customization available. Made to order.

Pendant light object

Long and slim, this light object contains light in a pure form.