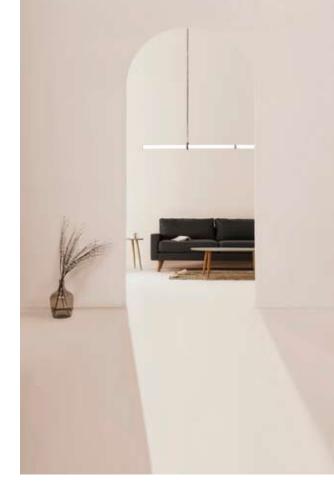

020.3

Pendant light object

Vivacious and full of movement, this light object inspires and can suite nearly any space.

Wall light object

Formed by basic geometric shapes: circle and a line. Elegant and simple, this light object is a true design masterpiece.

Voltage: 110-240 CE Approved

Assembled by hand in Berlin studio from costume components. Available finishes: polished brass, natural brass, black, white Customization available. Made to order.

This light object emphasizes the strength of a simple line of light and how easily it can bring comfort and organize a space.