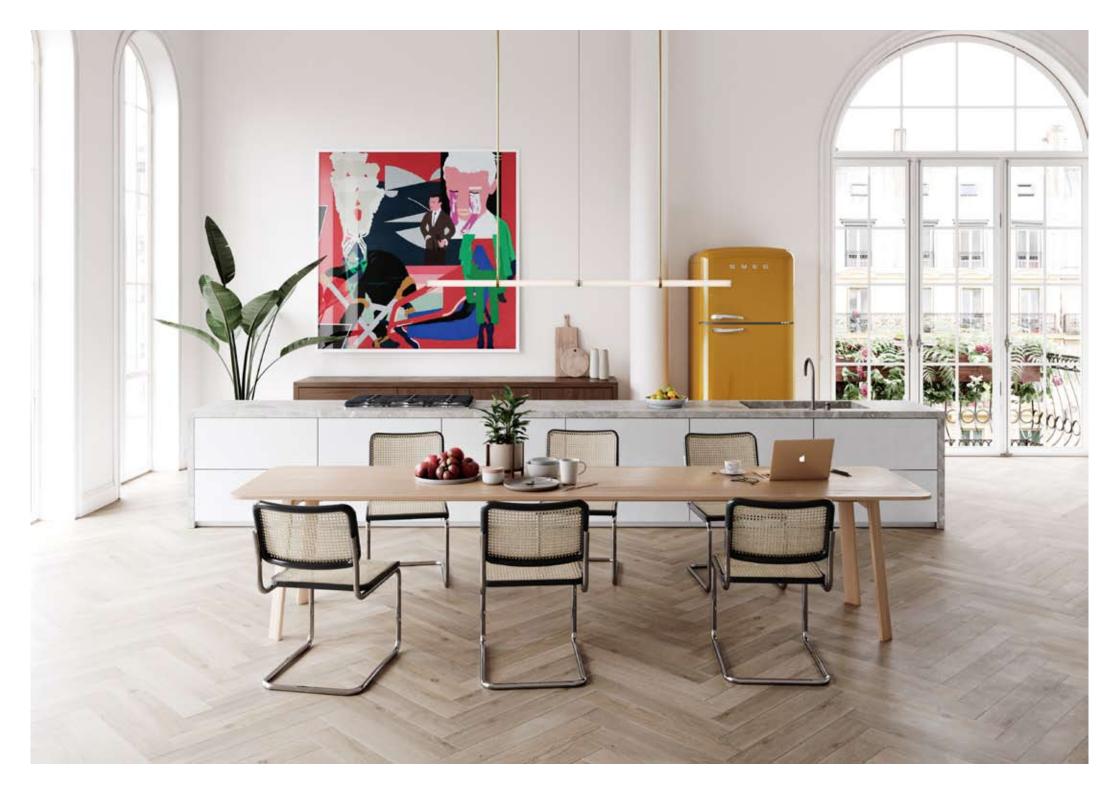

technical details

Horizontal pendant light object

Inspiring simplicity is the essence of this horizontal pendant light object. Designed to make a strong impact by using just two lines.

015

Suitable for ceiling, wall, floor and table

The iconic Light Object 001 is the first light object that Naama Hofman developed. It has an even warm glow and it's unique shape makes it a true design masterpiece.

technical details