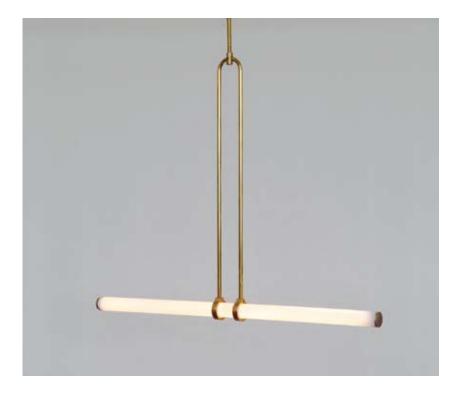

technical details

Horizontal pendant light object

Inspiring simplicity is the essence of this horizontal pendant light object. Designed to make a strong impact by using just two lines.

015

Suitable for ceiling, wall, floor and table