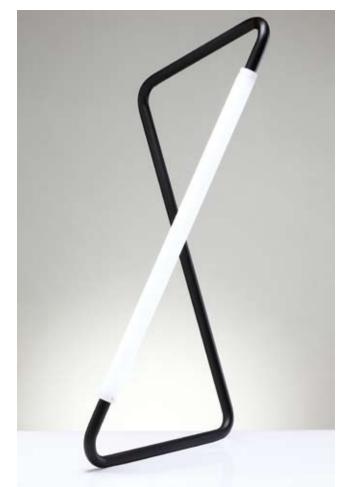

technical details

Horizontal pendant light object

Inspiring simplicity is the essence of this horizontal pendant light object. Designed to make a strong impact by using just two lines.

015

Suitable for ceiling, wall, floor and table