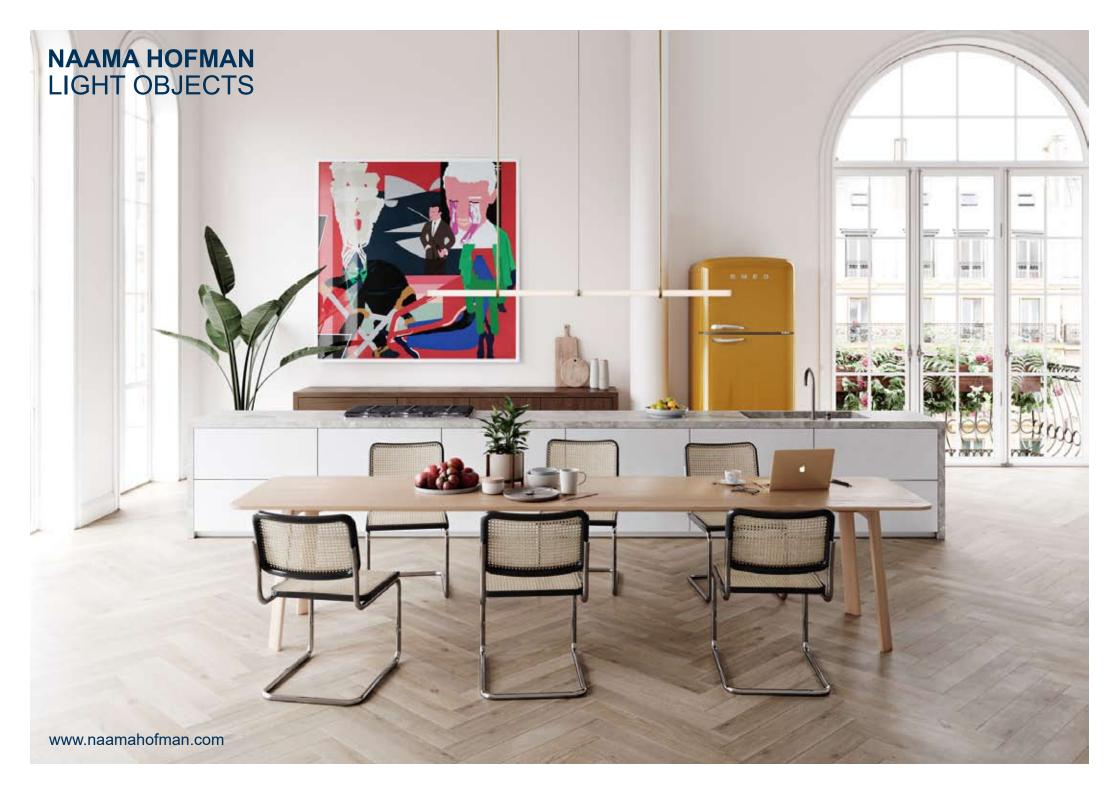

020.1

020.2

Pendant light object

Classicaly modern, this light object was designed as a multi-purpose light object. It easily complements any space without imposing iteself.

technical details

Materials: brass pipe, glass balls, LED light bulb Light: G9 LED light bulb Lumens: 1600

Color temprature: 2700K warm white

Dimensions: 100 cm x 90 cm x 43 cm (height to order) Number of light balls: 4

Brass pipe diameter: 10 mm & 36 mm Canopy diameter: 10 cm

Voltage: 110-240

Assembled by hand in Berlin studio from costume components. Available finishes: polished brass, natural brass, satin brass, black, white Customization available. Made to order.