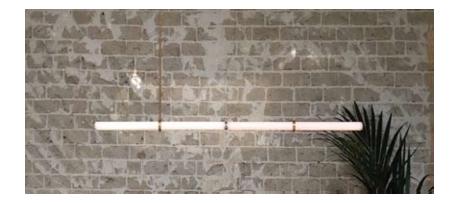

Voltage: 110-240 CE Approved

Assembled by hand in Berlin studio from costume components. Available finishes: polished brass, natural brass, black, white Customization available. Made to order.

This light object emphasizes the strength of a simple line of light and how easily it can bring comfort and organize a space.

018

Pendant light object

Beautiful with a clear presence, a light object that can fit in many locations, in residences, restaurants or hotels.

technical details

Materials: brass pipe, acrylic tube, LED lights Light: flexible LED strip light, 20W, 24V - UL listed