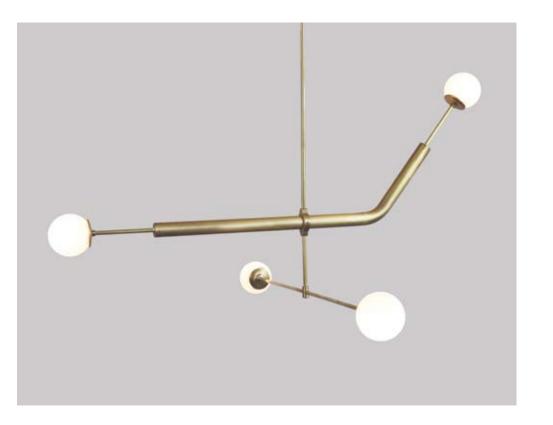

020.3

Pendant light object

Vivacious and full of movement, this light object inspires and can suite nearly any space.

Wall light object

Formed by basic geometric shapes: circle and a line. Elegant and simple, this light object is a true design masterpiece.