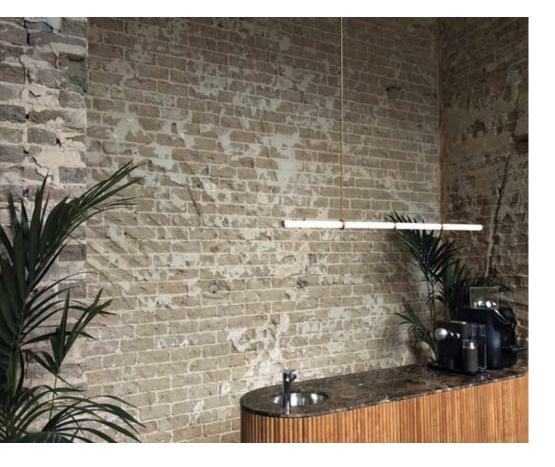

technical details

Horizontal pendant light object

Inspiring simplicity is the essence of this horizontal pendant light object. Designed to make a strong impact by using just two lines.

015

Suitable for ceiling, wall, floor and table

The iconic Light Object 001 is the first light object that Naama Hofman developed. It has an even warm glow and it's unique shape makes it a true design masterpiece.

technical details