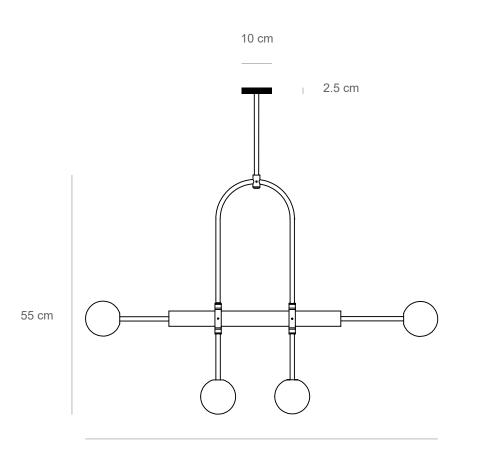

technical details

80 cm

Materials: brass pipe, glass balls, LED light bulb Light: G9 LED light bulb Lumens: 1280

Color temprature: 2700K warm white

Dimensions: 80 cm x 55 cm (height to order) Number of light balls: 4

Brass pipe diameter: 10 mm & 36 mm Canopy diameter: 10 cm

Voltage: 110-240

Assembled by hand in Berlin studio from costume components. Available finishes: polished brass, natural brass, satin brass, black, white Customization available. Made to order.

020.1

020.2

Pendant light object

Classicaly modern, this light object was designed as a multi-purpose light object. It easily complements any space without imposing iteself.

technical details

Materials: brass pipe, glass balls, LED light bulb Light: G9 LED light bulb Lumens: 1600