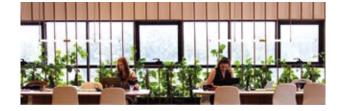

technical details

Horizontal pendant light object

Inspiring simplicity is the essence of this horizontal pendant light object. Designed to make a strong impact by using just two lines.

015

Suitable for ceiling, wall, floor and table

The iconic Light Object 001 is the first light object that Naama Hofman developed. It has an even warm glow and it's unique shape makes it a true design masterpiece.

technical details