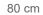

technical details

80 cm

Materials: brass pipe, glass balls, LED light bulb Light: G9 LED light bulb Lumens: 1280

Color temprature: 2700K warm white

Dimensions: 80 cm x 55 cm (height to order) Number of light balls: 4

Brass pipe diameter: 10 mm & 36 mm Canopy diameter: 10 cm

Voltage: 110-240

Assembled by hand in Berlin studio from costume components. Available finishes: polished brass, natural brass, satin brass, black, white Customization available. Made to order.