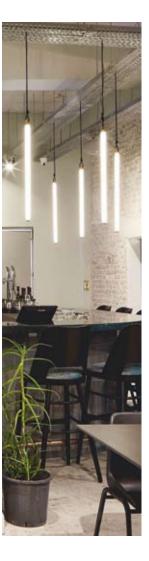

018

Pendant light object

Beautiful with a clear presence, a light object that can fit in many locations, in residences, restaurants or hotels.

technical details

Materials: brass pipe, acrylic tube, LED lights Light: flexible LED strip light, 20W, 24V - UL listed