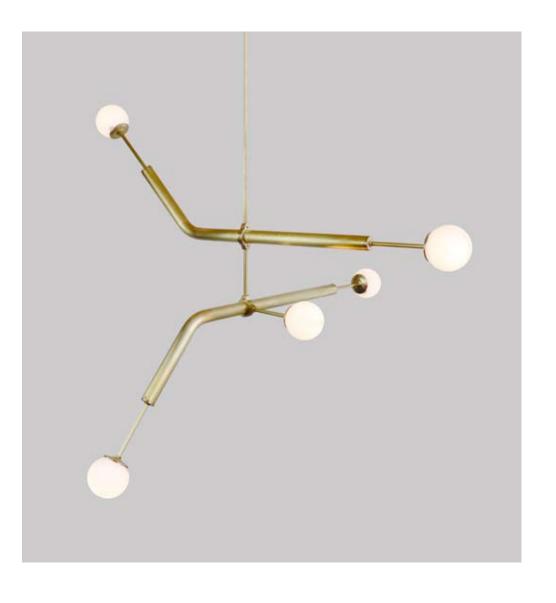

020.1

020.2

Pendant light object

Classicaly modern, this light object was designed as a multi-purpose light object. It easily complements any space without imposing iteself.

technical details

Materials: brass pipe, glass balls, LED light bulb Light: G9 LED light bulb Lumens: 1600

Color temprature: 2700K warm white

Dimensions: 100 cm x 90 cm x 43 cm (height to order) Number of light balls: 4

Brass pipe diameter: 10 mm & 36 mm Canopy diameter: 10 cm

Voltage: 110-240

Assembled by hand in Berlin studio from costume components. Available finishes: polished brass, natural brass, satin brass, black, white Customization available. Made to order.