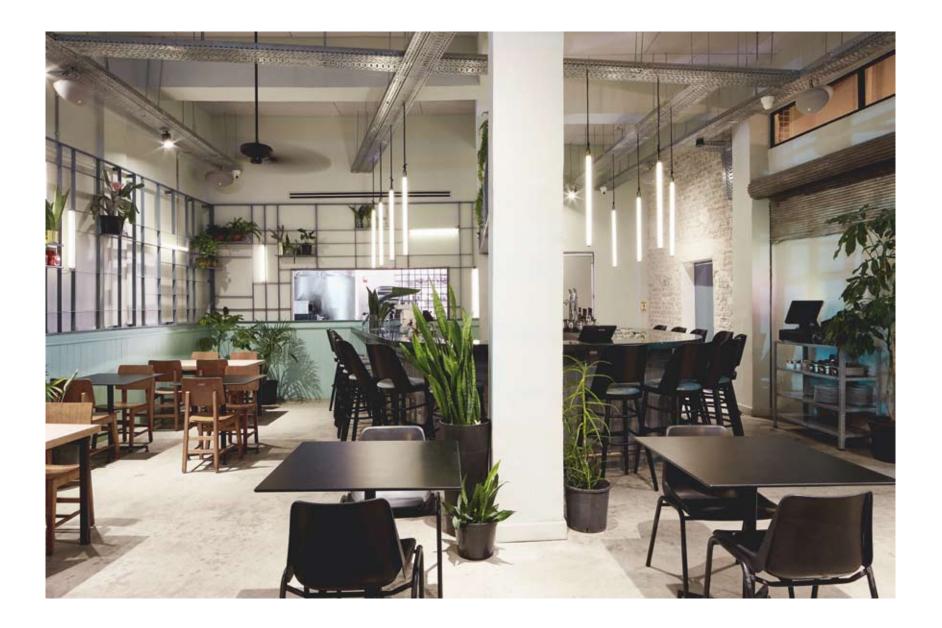

018

Pendant light object

Beautiful with a clear presence, a light object that can fit in many locations, in residences, restaurants or hotels.

technical details

Materials: brass pipe, acrylic tube, LED lights Light: flexible LED strip light, 20W, 24V - UL listed