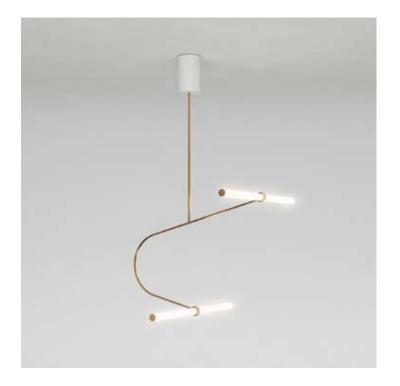

technical details

Horizontal pendant light object

Inspiring simplicity is the essence of this horizontal pendant light object. Designed to make a strong impact by using just two lines.

015

Suitable for ceiling, wall, floor and table

Materials: brass pipe, acrylic tube, LED lights Light: flexible LED strip light, 32W, 24V - UL listed

Color temprature: 2700K warm white

Dimensions: 106 cm x 80 cm (height to order) Light tube diameter: 35 mm Light tube length: 2x 80 cm Brass pipe diameter: 10 mm Number of light tubes: 2

Voltage: 110-240 CE Approved

Assembled by hand in Berlin studio from costume components. Available finishes: polished brass, natural brass, black, white Customization available. Made to order.

technical details