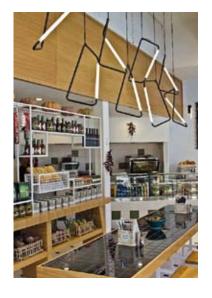

technical details

Horizontal pendant light object

Inspiring simplicity is the essence of this horizontal pendant light object. Designed to make a strong impact by using just two lines.

015

Suitable for ceiling, wall, floor and table

The iconic Light Object 001 is the first light object that Naama Hofman developed. It has an even warm glow and it's unique shape makes it a true design masterpiece.

technical details