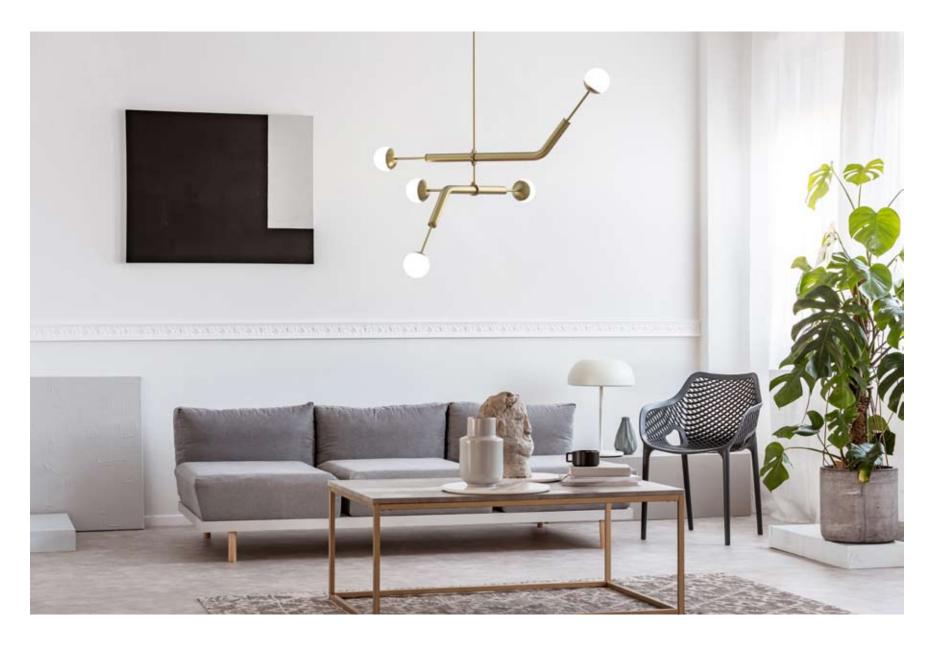

020.1

020.2

Pendant light object

Classicaly modern, this light object was designed as a multi-purpose light object. It easily complements any space without imposing iteself.

technical details

Materials: brass pipe, glass balls, LED light bulb Light: G9 LED light bulb Lumens: 1600

Color temprature: 2700K warm white

Dimensions: 100 cm x 90 cm x 43 cm (height to order) Number of light balls: 4

Brass pipe diameter: 10 mm & 36 mm Canopy diameter: 10 cm

Voltage: 110-240

Assembled by hand in Berlin studio from costume components. Available finishes: polished brass, natural brass, satin brass, black, white Customization available. Made to order.