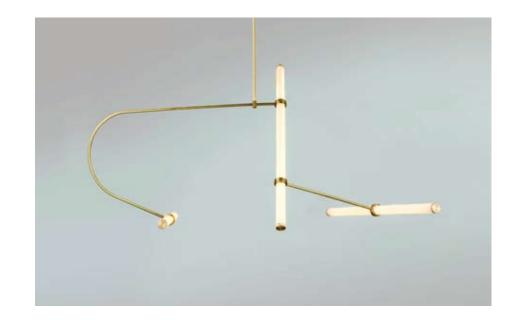

Materials: brass pipe, acrylic tube, LED lights Light: flexible LED strip light, 48W, 24V - UL listed

Color temprature: 2700K warm white

Dimensions: 140 cm x 139 cm (height to order) Light tube diameter: 35 mm Light tube length: 2x 80 cm and 1x 60 cm Brass pipe diameter: 10 mm Number of light tubes: 3

Voltage: 110-240 CE Approved

Assembled by hand in Berlin studio from costume components. Available finishes: polished brass, natural brass, black, white Customization available. Made to order.

technical details