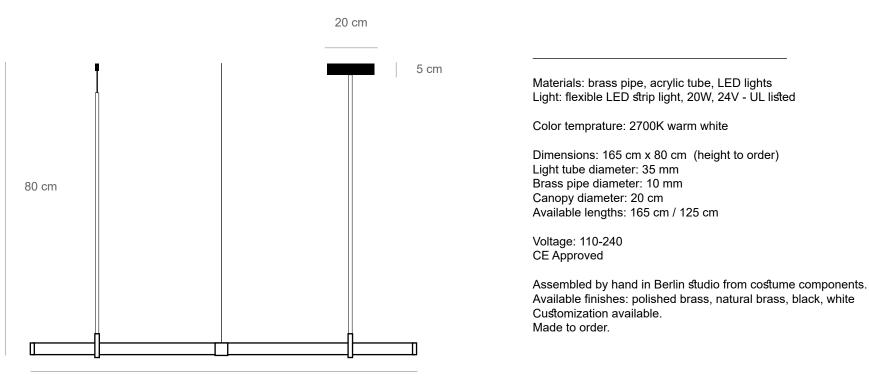

technical details

Materials: brass pipe, acrylic tube, LED lights Light: flexible LED strip light, 16W, 24V - UL listed

Color temprature: 2700K warm white

Dimensions: 80 cm x 5 cm (height to order) Light tube diameter: 35 mm Canopy diameter: 20 cm Available light tube lengths: 80 cm / 60 cm / 40 cm

Voltage: 110-240 CE Approved

Assembled by hand in Berlin studio from costume components. Available finishes: polished brass, natural brass, black, white Customization available. Made to order.

This light object emphasizes the strength of a simple line of light and how easily it can bring comfort and organize a space.