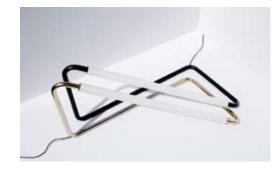

technical details

Horizontal pendant light object

Inspiring simplicity is the essence of this horizontal pendant light object. Designed to make a strong impact by using just two lines.

015

Suitable for ceiling, wall, floor and table