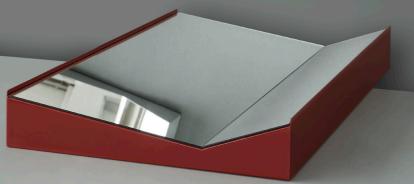

MIMESIS is also said to be the "soul" of an artwork.

With its strong, clear lines the MIMESIS mirror frames an assymetrical image of it's surroundings, and become a reflected decoration on your wall.

MATERIALS: Body: Powder coated steel

MEASUREMENTS: Width: 42,5 cm Height: 70 cm Depth: 8,2 cm

COLOURS:

ASH GREY BASQUE RED