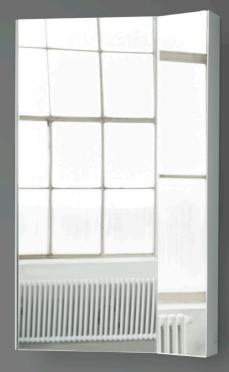

## **PLEASE WAIT**

We look for the right angle, take a perspective, engage in reflection. It's the door to another world.

MIMESIS is an ancient Greek term that touches on the aesthetics of imitation and mimicry, and the tension between appearance and reality.

MIMESIS is also said to be the "soul" of an artwork.

With its strong, clear lines the MIMESIS mirror frames an assymetrical image of it's surroundings, and become a reflected decoration on your wall.

MATERIALS: Body: Powder coated steel