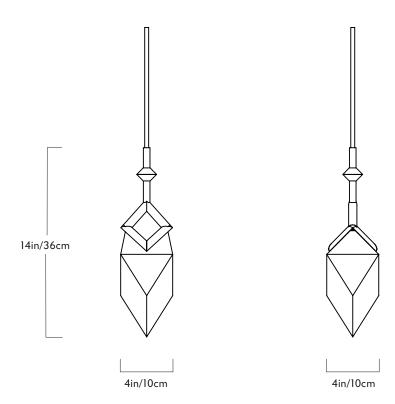

## Single Pendant

Certifications UL, cUL (120V)

CE (240V)

|                                       | 8                                     |                                         |
|---------------------------------------|---------------------------------------|-----------------------------------------|
| Series                                | Materials                             | 120V LED Illumination                   |
| Seed                                  | Brass, glass                          | Bulb: 3 Watt G9 LED                     |
|                                       | . 0                                   | Socket: G9                              |
| Product                               | Finishes                              | Wattage: 3 Watts                        |
| Single Pendant                        | Blackened steel, oil-rubbed bronze,   | Lumens: 90 Lumens                       |
|                                       | polished nickel, brushed brass        | Color Temperature: 2700 Kelvin, 90+ CRI |
| Dimensions                            | •                                     | Dimming: Triac or ELV                   |
| L 4in/10cm x W 4in/10cm x H 14in/36cm | Suspension                            | •                                       |
|                                       | SVT cord                              |                                         |
| Weight                                |                                       | 240V LED Illumination                   |
| 3.1lb/1.4kg                           | Canopy                                | Bulb: 3 Watt G9 LED                     |
|                                       | 5-inch round in matching metal finish | Socket: G9                              |
|                                       |                                       | Wattage: 3 Watts                        |
|                                       |                                       |                                         |

Lumens: 90 Lumens

Dimming: Triac or ELV

Color Temperature: 2700 Kelvin, 90+ CRI