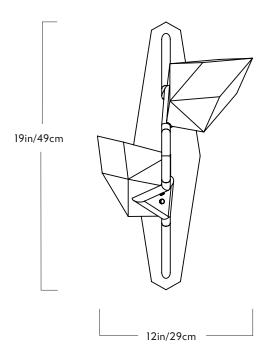

## Seed Sconce

| Seed                          | Sconce                                     |                                         |
|-------------------------------|--------------------------------------------|-----------------------------------------|
| Series                        | Materials                                  | 120V LED Illumination                   |
| Seed                          | Brass, glass                               | Bulb: 2 x 3 Watt G9 LED                 |
|                               |                                            | Socket: G9                              |
| Product                       | <u>Finishes</u>                            | Wattage: 6 Watts                        |
| Sconce                        | Blackened steel, oil-rubbed bronze,        | Lumens: 180 Lumens                      |
|                               | polished nickel, brushed brass             | Color Temperature: 2700 Kelvin, 90+ CRI |
| Dimensions                    | ·                                          | Dimming: Triac or ELV                   |
| H 19in/49cm x W 12in/29cm x D | Backplate                                  |                                         |
| 10in/25cm                     | 19-inch backplate in matching metal finish | 240V LED Illumination                   |
|                               |                                            | Bulb: 2 x 3 Watt G9 LED                 |
| Weight                        | Certifications                             | Socket: G9                              |
| 9lb/4.1kg                     | UL, cUL (120V)                             | Wattage: 6 Watts                        |
|                               | CE (240V)                                  | Lumens: 180 Lumens                      |
|                               |                                            | Color Temperature: 2700 Kelvin, 90+ CRI |
|                               |                                            | Dimming: Triac or ELV                   |
|                               |                                            | =                                       |