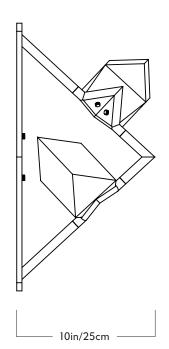

## Seed Sconce

| Seed                          | Sconce                                     |                                         |
|-------------------------------|--------------------------------------------|-----------------------------------------|
| Series                        | Materials                                  | 120V LED Illumination                   |
| Seed                          | Brass, glass                               | Bulb: 2 x 3 Watt G9 LED                 |
|                               |                                            | Socket: G9                              |
| Product                       | <u>Finishes</u>                            | Wattage: 6 Watts                        |
| Sconce                        | Blackened steel, oil-rubbed bronze,        | Lumens: 180 Lumens                      |
|                               | polished nickel, brushed brass             | Color Temperature: 2700 Kelvin, 90+ CRI |
| Dimensions                    | ·                                          | Dimming: Triac or ELV                   |
| H 19in/49cm x W 12in/29cm x D | Backplate                                  |                                         |
| 10in/25cm                     | 19-inch backplate in matching metal finish | 240V LED Illumination                   |
|                               |                                            | Bulb: 2 x 3 Watt G9 LED                 |
| Weight                        | Certifications                             | Socket: G9                              |
| 9lb/4.1kg                     | UL, cUL (120V)                             | Wattage: 6 Watts                        |
|                               | CE (240V)                                  | Lumens: 180 Lumens                      |
|                               |                                            | Color Temperature: 2700 Kelvin, 90+ CRI |
|                               |                                            | Dimming: Triac or ELV                   |
|                               |                                            | =                                       |