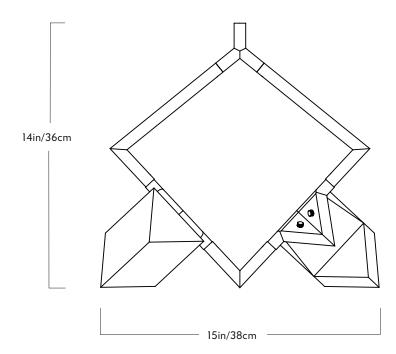

## Series Seed

<u>Product</u> Double Pendant

Dimensions

L 15in/38cm W 12in/30cm H 14in/36cm

Weight 14lb/6.3kg

## **Double Pendant**

<u>Materials</u> Brass, glass

<u>Finishes</u>

Blackened steel, oil-rubbed bronze, polished nickel, brushed brass

Suspension

1/2-inch steel stem in matching metal finish. 35-inch length included with lamp. 96inch length available for additional cost. Stem length can be adjusted on site.

Canopy

5-inch round in matching metal finish

Certifications UL, cUL (120V) CE (240V) 120V LED Illumination Bulb: 2 x 3 Watt G9 LED

Socket: G9 Wattage: 6 Watts Lumens: 180 Lumens

Color Temperature: 2700 Kelvin, 90+