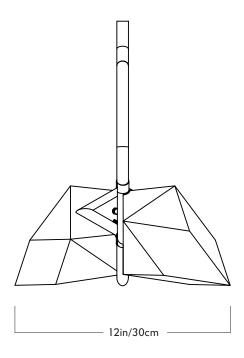

## Series Seed

<u>Product</u> Double Pendant

Dimensions

L 15in/38cm W 12in/30cm H 14in/36cm

Weight 14lb/6.3kg

## **Double Pendant**

<u>Materials</u> Brass, glass

<u>Finishes</u>

Blackened steel, oil-rubbed bronze, polished nickel, brushed brass

Suspension

1/2-inch steel stem in matching metal finish. 35-inch length included with lamp. 96inch length available for additional cost. Stem length can be adjusted on site.