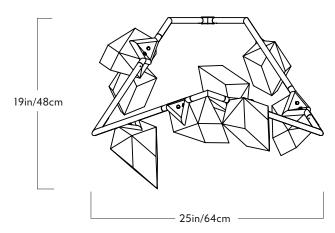

## Seed

Series Seed

Product 04

<u>Dimensions</u> L 61in/154cm W 25in/64cm H 19in/48cm

 $\frac{\text{Weight}}{36 \text{lb}/16.3 \text{kg}}$ 

04

Materials

Brass, glass