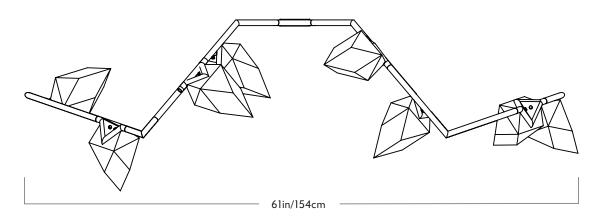

## Seed

Series Seed

Product 04

<u>Dimensions</u> L 61in/154cm W 25in/64cm H 19in/48cm

 $\frac{\text{Weight}}{36 \text{lb}/16.3 \text{kg}}$ 

04

Materials

Brass, glass