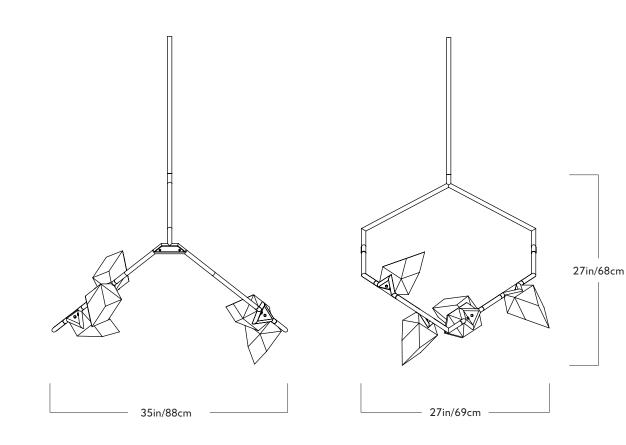

## Seed

Series Seed

Product 02

Dimensions L 27in/69cm x W 35in/88cm x H 27in/68cm