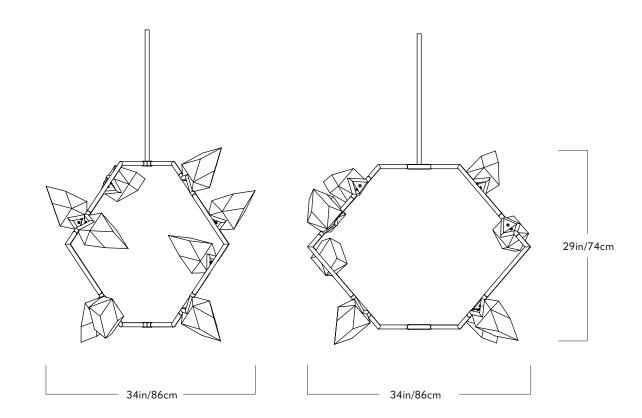

## Seed

Series Seed

Product 01

Dimensions L 34in/86cm W 34in/86cm H 29in/74cm

Weight 35lb/15.9kg