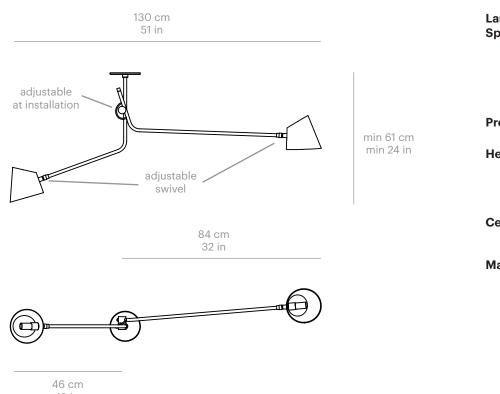

## HARTAU double

| amping<br>pecifications | Input voltage : 120V or 220-240V<br>Power input : 10W<br>Technology : G9 LED bulb (included)<br>CRI : >90<br>CCT : 2700K (Warm white)<br>Lumen source : 700 lm |                                      |  |       |                            |  |  |  |
|-------------------------|----------------------------------------------------------------------------------------------------------------------------------------------------------------|--------------------------------------|--|-------|----------------------------|--|--|--|
| roduct Weight           | 1.6 kg / 3.6 lbs                                                                                                                                               |                                      |  |       |                            |  |  |  |
| leight                  |                                                                                                                                                                | B<br>89 cm / 35 in<br>available upon |  | 44 in | <b>D</b><br>201 cm / 79 in |  |  |  |
| certifications          | IP20 <b>C</b>                                                                                                                                                  |                                      |  |       |                            |  |  |  |
| laterials               | Availab<br>Matt bla                                                                                                                                            | <b>lle Finish :</b><br>ack           |  |       | el & details :<br>ed brass |  |  |  |
|                         | O Matt wi                                                                                                                                                      | nite                                 |  | Chror | ne plated                  |  |  |  |
|                         | Grey gl                                                                                                                                                        | OSS                                  |  | Black | oxidized                   |  |  |  |
|                         | Chrome                                                                                                                                                         | e plated                             |  |       |                            |  |  |  |
|                         | Custom                                                                                                                                                         | ı                                    |  |       |                            |  |  |  |

19 in

| Order code   | Series    | Model     | Finish                                               | Details                                             | Voltage              | Height                                                                                             | QTY |
|--------------|-----------|-----------|------------------------------------------------------|-----------------------------------------------------|----------------------|----------------------------------------------------------------------------------------------------|-----|
| Generator    | HA Hartau | DO Double | BLMatt blackWHMatt whiteWGGrey glossCHChromeZZCustom | BR Polished brass<br>OX Black oxidized<br>CH Chrome | 1 120V<br>2 220-240V | <ul> <li>A 61 cm</li> <li>B 89 cm</li> <li>C 112 cm</li> <li>D 201 cm</li> <li>Z Custom</li> </ul> |     |
| Order code : | НА        | DO        |                                                      |                                                     | _                    |                                                                                                    |     |