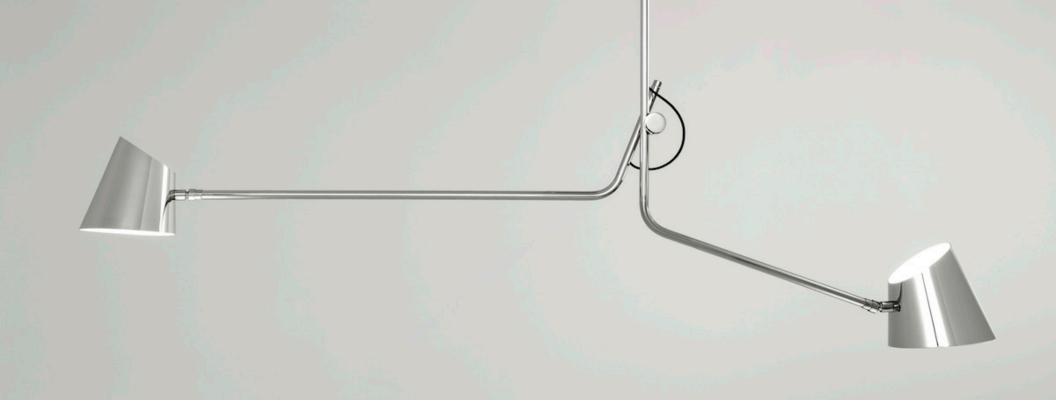

## Hartau Series Hartau Double

Design by Alexandre Joncas

The Hartau series brings together classical light fittings that are, at first glance, astonishing in their line and detail. They have been handmade in Canada using frosted glass, brass, and painted aluminium.

The lampshades are the signature of this collection: with their two openings they offer both direct and indirect light to the wall or the ceiling. Each metal part of the Hartau collection is precision made in Quebec, Canada.