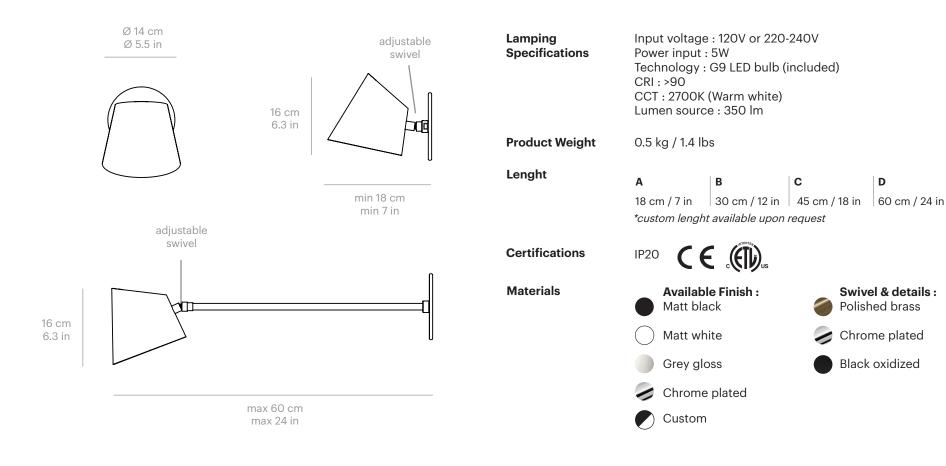

## HARTAU wall Design by Alexandre Joncas

| Order code<br>Generator | Series    | Model            | Finish                                                                                                          | Details                                         | Voltage | Height                                                                                     | QTY |
|-------------------------|-----------|------------------|-----------------------------------------------------------------------------------------------------------------|-------------------------------------------------|---------|--------------------------------------------------------------------------------------------|-----|
|                         | HA Hartau | <b>WA</b> Wall . | <ul><li>BL Matt black</li><li>WH Matt white</li><li>WG Grey gloss</li><li>CH Chrome</li><li>ZZ Custom</li></ul> | BR Polished brass OX Black oxidized CH Chrome . |         | <ul><li>A 18 cm</li><li>B 30 cm</li><li>C 45 cm</li><li>D 60 cm</li><li>Z Custom</li></ul> |     |
| Order code:             | НА        | WA               |                                                                                                                 | _                                               | _       |                                                                                            |     |

D