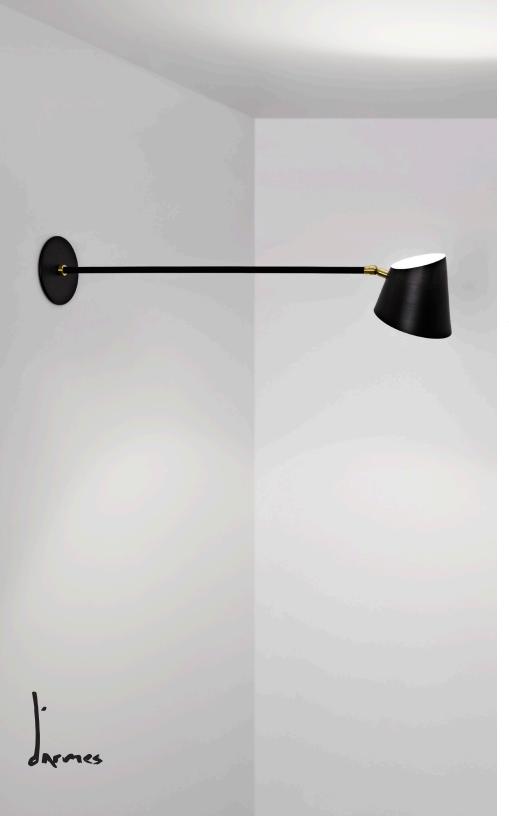

## Hartau Series Hartau Wall

The Hartau series brings together classical light fittings that are, at first glance, astonishing in their line and detail. They have been handmade in Canada using frosted glass, brass and painted aluminium.

The lampshades are the signature of this collection: with their two openings they offer both direct and indirect light to the wall or the ceiling. Each metal part of the Hartau collection is precision made in Quebec, Canada.

Design by Alexandre Joncas