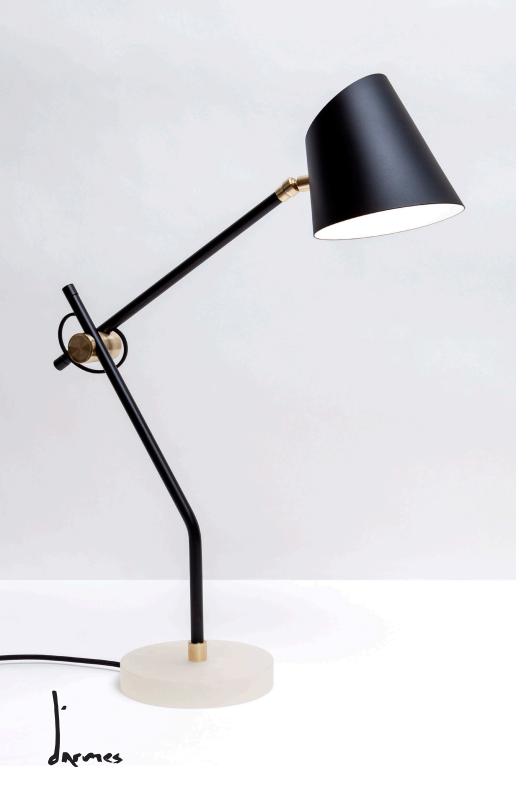

## Hartau Series Hartau Table

The Hartau series brings together classical light fittings that are, at first glance, astonishing in their line and detail. They have been handmade in Canada using frosted glass, brass and painted aluminium and alabaster.

The lampshades are the signature of this collection: with their two openings they offer both direct and indirect light. Each metal part of the Hartau collection is precision made in Quebec, Canada.

Design by Alexandre Joncas

## HARTAU table Design by Alexandre Joncas

adjustable swivel adjustable at installation

44 cm

17 in

Input voltage: 120V or 220-240V Lamping **Specifications** Power input: 5W Technology: G9 LED bulb (included) CRI:>90 CCT: 2700K (Warm white) Lumen source: 350 lm **Product Weight** 1.6 kg / 3.6 lbs Alabaster base Construction Black wire with dimmer on cord  $\epsilon$ IP20 Certifications ETL/ cULus pending **Available Finish: Materials** Swivel & details: Polished brass Matt black Chrome plated Matt white Black oxidized Grey gloss Chrome plated