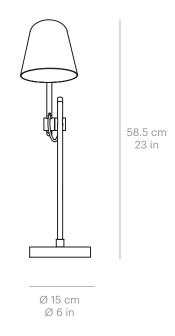

## HARTAU table Design by Alexandre Joncas

adjustable swivel adjustable at installation

44 cm

17 in

Input voltage: 120V or 220-240V Lamping **Specifications** Power input: 5W Technology: G9 LED bulb (included) CRI:>90 CCT: 2700K (Warm white) Lumen source: 350 lm **Product Weight** 1.6 kg / 3.6 lbs Alabaster base Construction Black wire with dimmer on cord  $\epsilon$ IP20 Certifications ETL/ cULus pending **Available Finish: Materials** Swivel & details: Polished brass Matt black Chrome plated Matt white Black oxidized Grey gloss Chrome plated