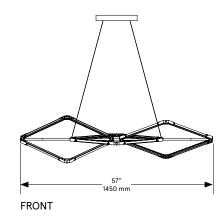

### Zelda Links Small

*Lead Time*14 - 16 weeks

Dimensions

57 inch x 17 inch x 14 inch H 1450 mm x 435 mm 355 mm H

*Weight* 21 lb / 9.5 kg

*LED Illumination*24 VDC T5 LED tube
2700 Kelvin
CRI 90

Electrical - Total
Wattage: 36 Watt
Lumens: 2880 Lumens
110 - 240 VAC
277 VAC on request