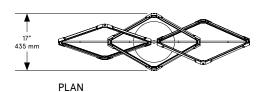

### Zelda Links Small

*Lead Time*14 - 16 weeks

Dimensions

57 inch x 17 inch x 14 inch H 1450 mm x 435 mm 355 mm H

*Weight* 21 lb / 9.5 kg

*LED Illumination*24 VDC T5 LED tube
2700 Kelvin
CRI 90

Electrical - Total
Wattage: 36 Watt
Lumens: 2880 Lumens
110 - 240 VAC
277 VAC on request