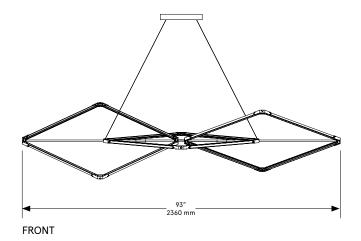

## Zelda Links Medium

*Lead Time*14 - 16 weeks

Dimensions

93 inch x 27 inch x 22 inch H 2360 mm x 685 mm 560 mm H

*Weight* 25 lb / 11.3 kg

*LED Illumination*24 VDC T5 LED tube
2700 Kelvin
CRI 90

Electrical - Total
Wattage: 72 Watt
Lumens: 5760 Lumens
110 - 240 VAC
277 VAC on request