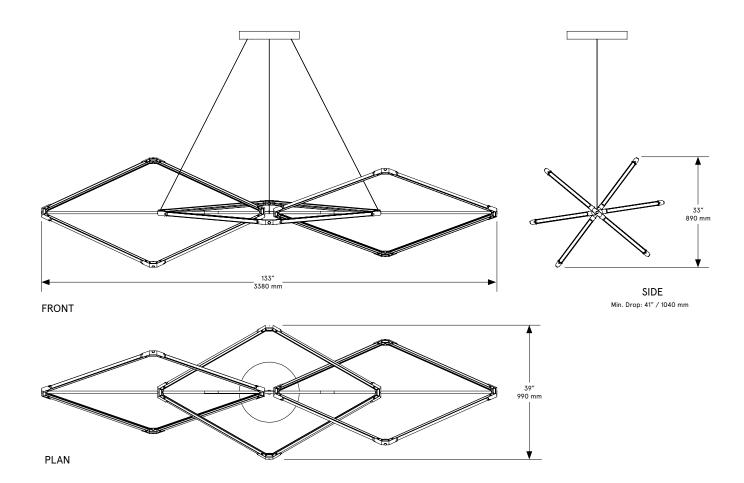

# Zelda Links Large

*Lead Time*14 - 16 weeks

Dimensions

133in x 39in x 33in H 3380 mm x 990 mm 890 mm H

*Weight* 30 lb / 13.6 kg

*LED Illumination*24 VDC T5 LED tube
2700 Kelvin
CRI 90

Electrical

Wattage: 108 Watt Lumens: 8640 Lumens 110 - 240 VAC 277 VAC upon request Installation

Locally mounted driver
Dimming: 0-10V wireless (Lutron Pico)
Canopy: 12.25 x 1.75 inch (311 x 44 mm) round
in matching metal finish

Suspension

Aircraft cable with adjustable fasteners in the canopy. Variable suspension height.