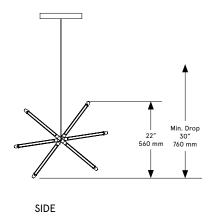

## Zelda Links Medium

*Lead Time*14 - 16 weeks

Dimensions

93 inch x 27 inch x 22 inch H 2360 mm x 685 mm 560 mm H

*Weight* 25 lb / 11.3 kg

*LED Illumination*24 VDC T5 LED tube
2700 Kelvin
CRI 90

Electrical - Total
Wattage: 72 Watt
Lumens: 5760 Lumens
110 - 240 VAC
277 VAC on request

Installation

Locally mounted driver
Dimming: 0-10V wireless (Lutron Pico)
Canopy: 12.25 x 1.75 inch (311 x 44 mm) round
in matching metal finish

Suspension

Aircraft cable with adjustable fasteners in the canopy. Variable suspension height.