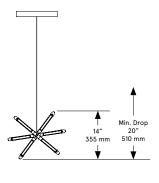

### Zelda Links Small

*Lead Time*14 - 16 weeks

Dimensions

57 inch x 17 inch x 14 inch H 1450 mm x 435 mm 355 mm H

*Weight* 21 lb / 9.5 kg

*LED Illumination*24 VDC T5 LED tube
2700 Kelvin
CRI 90

Electrical - Total
Wattage: 36 Watt
Lumens: 2880 Lumens
110 - 240 VAC
277 VAC on request