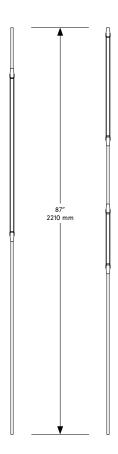

## SHY Beam 01/02 Pair

Lead Time

14 - 16 weeks

Dimensions

Each: 1 inch diam. x 87 inch H 26 mm diam. x 2210 mm H

Weight

Pair: 8 lb / 3.6 kg

LED Illumination 24 VDC T5 LED tube 0-10V dimming 2700 Kelvin 90 CRI