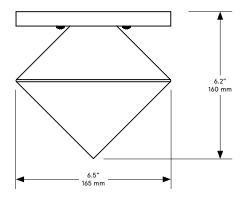

#### Dimensions

6.5 inch diam. x 6.2 inch H 165 mm diam x 160 mm H

*Weight* 2 lb / 0.9 kg

LED Illumination G9 LED bulb ELV dimming 110-120 VAC 2.5 Watt 240 Lumens 2700 Kelvin 220-240 4 Watt 250 Lumens 3000 Kelvin