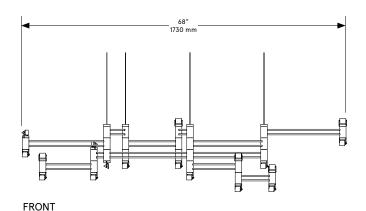

## Aries XI.I (11.1)

Lead Time

14 - 16 weeks

Dimensions

68 inch x 31 inch x 15 inch H 1730 mm x 790 mm x 380 mm H

Weight

8.5 lb / 3.9 kg

LED Illumination