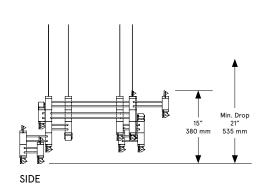

## Aries XI.I (11.1)

Lead Time

14 - 16 weeks

Dimensions

68 inch x 31 inch x 15 inch H 1730 mm x 790 mm x 380 mm H

Weight

8.5 lb / 3.9 kg

LED Illumination

Please inquire for detailed electrical specs

Suspension / Wiring

One 24V low voltage power / suspension cable to electrical connection.

Aircraft cable to ceiling-mounted adjustable fasteners.

Variable suspension height.