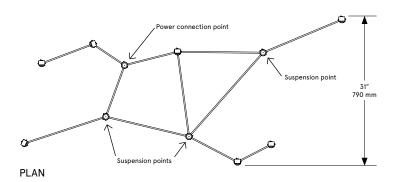

## Aries XI.I (11.1)

Lead Time

14 - 16 weeks

Dimensions

68 inch x 31 inch x 15 inch H 1730 mm x 790 mm x 380 mm H

Weight

8.5 lb / 3.9 kg

LED Illumination

Please inquire for detailed electrical specs

Suspension / Wiring

One 24V low voltage power / suspension cable to electrical connection.

Aircraft cable to ceiling-mounted adjustable fasteners.

Variable suspension height.