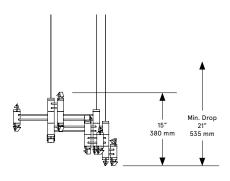

## Aries VIII.I (8.1)

*Lead Time*14 - 16 weeks

Dimensions

49 inch x 22 inch x 15 inch H 1245 mm x 560 mm x 380 mm H

*Weight* 6 lb / 2.7 kg

LED Illumination 24 VDC LED PCB 0-10V dimming 2700 Kelvin

Electrical