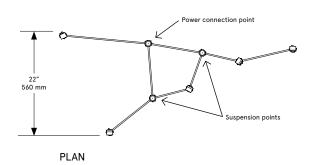

## Aries VIII.I (8.1)

*Lead Time*14 - 16 weeks

Dimensions

49 inch x 22 inch x 15 inch H 1245 mm x 560 mm x 380 mm H

*Weight* 6 lb / 2.7 kg

LED Illumination 24 VDC LED PCB 0-10V dimming 2700 Kelvin

Electrical

Suspension / Wiring

One 24V low voltage power / suspension cable to electrical connection.

Aircraft cable to ceiling-mounted adjustable fasteners.

Variable suspension height.

Materials

Finished Aluminum Clear Glass Prism