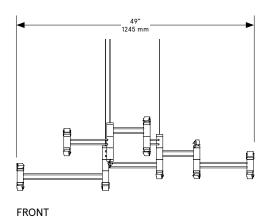

## Aries VIII.I (8.1)

*Lead Time*14 - 16 weeks

Dimensions

49 inch x 22 inch x 15 inch H 1245 mm x 560 mm x 380 mm H

*Weight* 6 lb / 2.7 kg

LED Illumination 24 VDC LED PCB 0-10V dimming 2700 Kelvin

Electrical