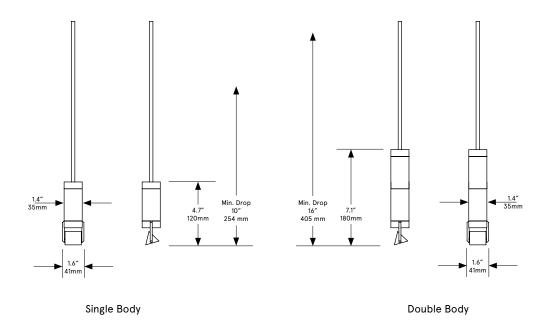

## Aries Pendants

*Lead Time*14 - 16 weeks

Dimensions

Indicated in the drawings above

Weight

Single: 1.25 lb / 0.57 kg Double: 1.45 lb / 0.66 kg

LED Illumination
24 VDC LED PCB
0-10V dimming on request
2700 Kelvin